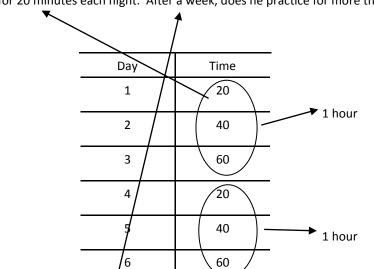

Sam practices hockey for 20 minutes each night. After a week, does he practice for more than 2 hours?

OR

1 hour = 60 minutes

1 week - = 7 days

1 hour = 60 mins

1 week = 7 days

|     |      | -                             |
|-----|------|-------------------------------|
| Day | Time |                               |
| 1   | 20   |                               |
| 2   | 20 — | 1 hour                        |
| 3   | 20   |                               |
| 4   | 20   |                               |
| 5   | 20 _ | 1 hour                        |
| 6   | 20   |                               |
| 7   | 20   | Sam practices for more than 2 |