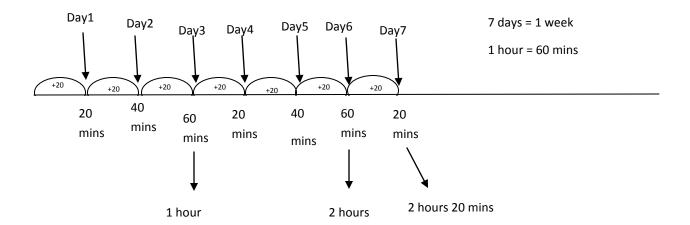

hours, in fact 20 minutes more.

Yes, Sam practices for more than 2 hours.

He practices for 2 hours and 20 minutes.

D1,d2,d3,d4,d5,d6,d7 20,40,60,80,100,120,140

So, Sam practices for 7 days which means he practices for 2 hours and 20 minutes