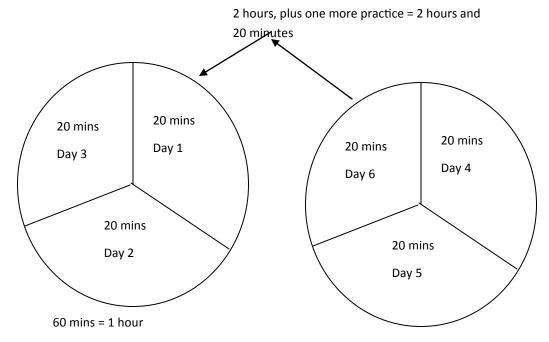

hours, in fact 20 minutes more.

Yes, Sam practices for more than 2 hours.

He practices for 2 hours and 20 minutes.

D1,d2,d3,d4,d5,d6,d7 20,40,60,80,100,120,140

So, Sam practices for 7 days which means he practices for 2 hours and 20 minutes